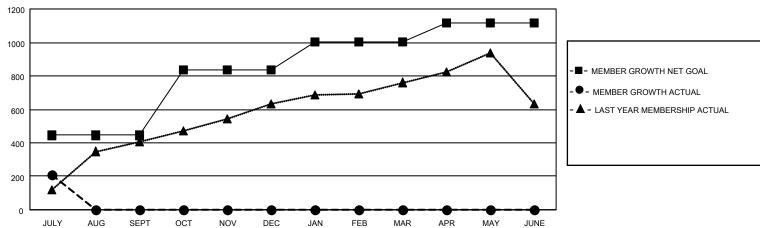

## Multiple District 308

| Clubs         |               |             |               | Members               |                        |                         |                                                    |  |
|---------------|---------------|-------------|---------------|-----------------------|------------------------|-------------------------|----------------------------------------------------|--|
|               | RESULTS FOR   | R 2021-2022 |               | RESULTS FOR 2021-2022 |                        |                         |                                                    |  |
| QUARTER       | NEW CLUB GOAL | NEW CLUBS   | DROPPED CLUBS | QUARTER MEME          | BER GROWTH NET<br>GOAL | MEMBER GROWTH<br>ACTUAL | DROPPED<br>MEMBERS ACTUAL<br>(including transfers) |  |
| JULY/AUG/SEPT | 5             | 2           | 0             | JULY/AUG/SEPT         | 445                    | 400                     | 172                                                |  |
| OCT/NOV/DEC   | 5             | 0           | 0             | OCT/NOV/DEC           | 390                    | 0                       | 0                                                  |  |
| JAN/FEB/MAR   | 5             | 0           | 0             | JAN/FEB/MAR           | 170                    | 0                       | 0                                                  |  |
| APR/MAY/JUNE  | 1             | 0           | 0             | APR/MAY/JUNE          | 110                    | 0                       | 0                                                  |  |

## GOALS AND ACTUAL MEMBERS CUMULATIVE

| DROPPED CLUBS: 0 |     | 120 CLUBS OF 448 ADDED 1 OR MORE<br>NEW MEMBERS | GENDER DISTRIBUTION  MALE 8,594 (66.27%) |                |       |
|------------------|-----|-------------------------------------------------|------------------------------------------|----------------|-------|
| DROPPED MEMBERS  |     |                                                 | FEMALE                                   | 4,374 (33.73%) |       |
| DECEASED         | 6   | CLICK HERE FOR CUMULATIVE                       | TOTAL FAMILY UNIT MEMBERS                |                | 1,642 |
| CLUB CANCELLED 0 |     | MEMBERSHIP DATA                                 |                                          |                | 040   |
| OTHER            | 166 | FAMILY MEMBERS                                  |                                          | S PAYING HALF  | 918   |
| TOTAL            | 172 |                                                 | 0000                                     |                |       |