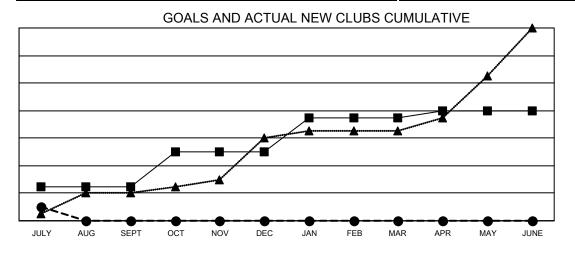

## Multiple District 308

| Clubs         |               |             |               | Members               |                        |                         |                                                    |  |
|---------------|---------------|-------------|---------------|-----------------------|------------------------|-------------------------|----------------------------------------------------|--|
|               | RESULTS FOR   | R 2021-2022 |               | RESULTS FOR 2021-2022 |                        |                         |                                                    |  |
| QUARTER       | NEW CLUB GOAL | NEW CLUBS   | DROPPED CLUBS | QUARTER MEME          | BER GROWTH NET<br>GOAL | MEMBER GROWTH<br>ACTUAL | DROPPED<br>MEMBERS ACTUAL<br>(including transfers) |  |
| JULY/AUG/SEPT | 5             | 2           | 0             | JULY/AUG/SEPT         | 445                    | 400                     | 172                                                |  |
| OCT/NOV/DEC   | 5             | 0           | 0             | OCT/NOV/DEC           | 390                    | 0                       | 0                                                  |  |
| JAN/FEB/MAR   | 5             | 0           | 0             | JAN/FEB/MAR           | 170                    | 0                       | 0                                                  |  |
| APR/MAY/JUNE  | 1             | 0           | 0             | APR/MAY/JUNE          | 110                    | 0                       | 0                                                  |  |

- CURRENT YEAR ACTUAL NEW CLUBS

- ▲ - LAST YEAR ACTUAL NEW CLUBS